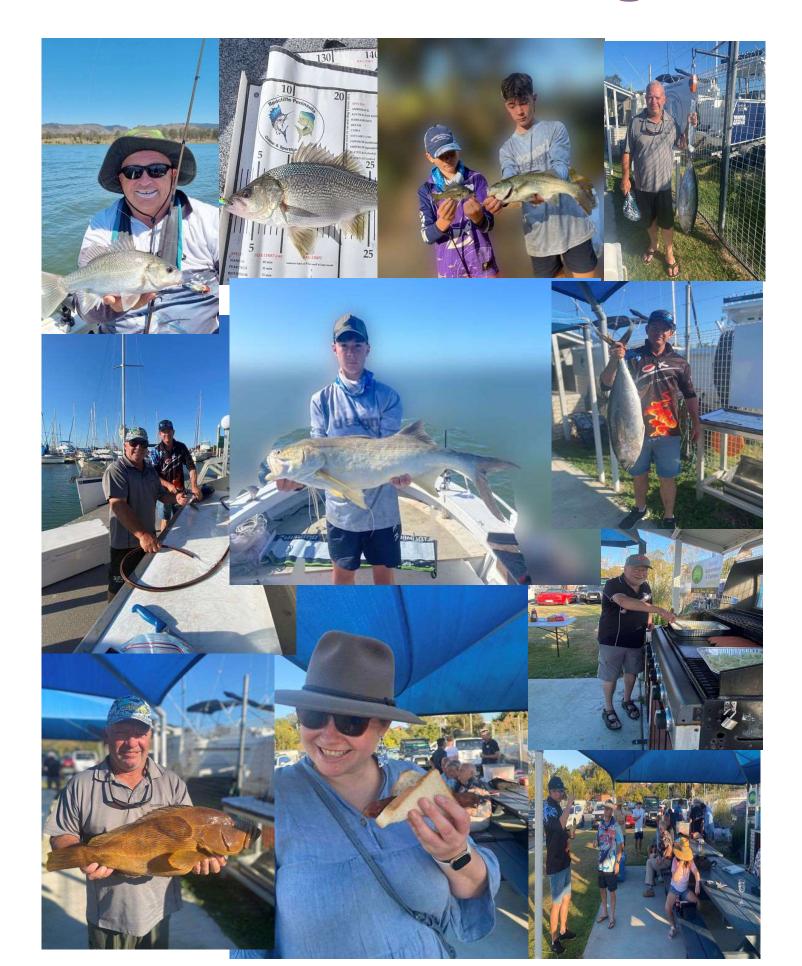

#### November 2023

Our club *Weigh-in on Sunday* and Barby was excellent, some good fish weighed for those that made the effort. The weather was a little iffy with 15-20knts all weekend.

Offshore fish of the month for pearl perch fish wasn't claimed so jackpots to \$100 next month.

Inshore fish of the month for javelin wasn't claimed so also jackpots to \$150.

"Heaviest Other Species" taken out By Andrew Burke for the yellowfin tuna weighing 14kg. \$50 for the effort.

November club fishing weekend starts Friday 10th 4.30pm till Sunday 12th at 4.30pm

Don't forget our sportfishing comp new dates are 17<sup>th</sup> – 19<sup>th</sup> November

WOW, so many great fish , ing stories ,make sure you're at the *weigh in on Sunday* , Cheers Neil