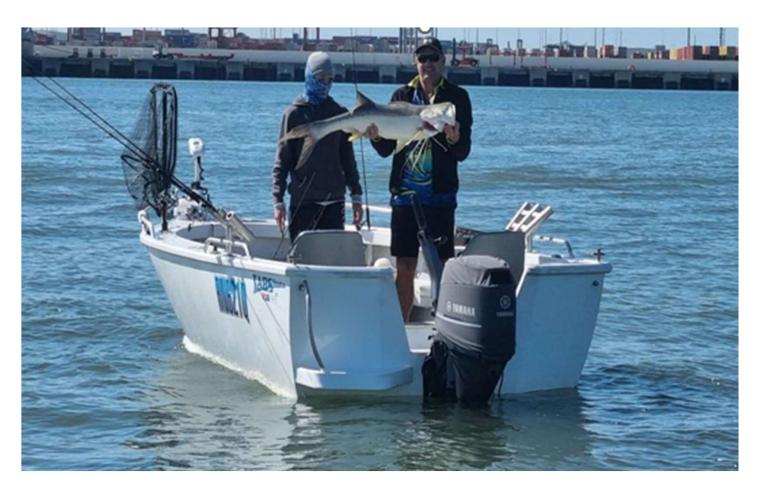

Inshore fish of the month for javelin wasn't claimed so also jackpots to \$150.

"Heaviest Other Species" taken out By Andrew Burke for the yellowfin tuna weighing 14kg. \$50 for the effort.

November club fishing weekend starts Friday 10th 4.30pm till Sunday 12th at 4.30pm