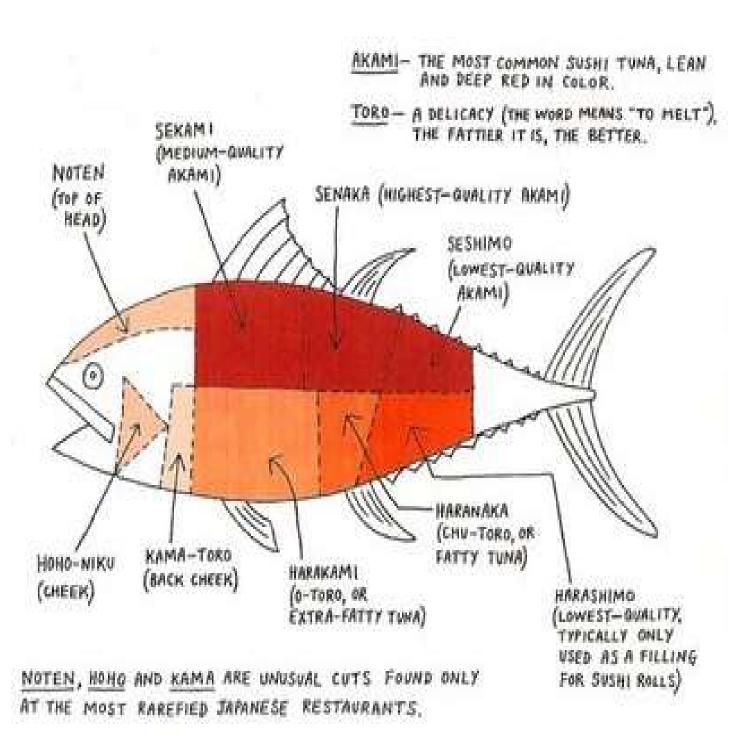

-------------------------------------------------------------------------|--|--|--|--|--|
| EFT: Redcliffe Peninsula Game & Sportfish Club Inc. BSB: 034059 ACC. # 367662 |  |  |  |  |  |
| Visa MasterCard                                                               |  |  |  |  |  |
| Card Number: / Expiry Date: /                                                 |  |  |  |  |  |
| Cardholder Name: (Please print)                                               |  |  |  |  |  |
| Cardholder Signature:                                                         |  |  |  |  |  |
| Date:/ email to secretary@rpgsc.com.au                                        |  |  |  |  |  |
| Entries must be naid by 6 00nm 17th November 2023                             |  |  |  |  |  |

## **Tuna and Sushimi cuts**