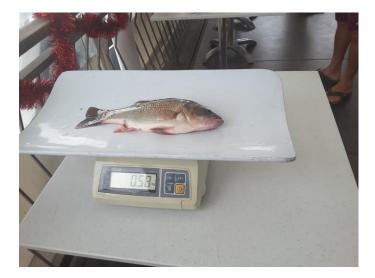

Weigh Master's Report

2019 is here, another year to enjoy. I would like to wish everyone a happy and prosperous new year. I hope you catch heaps of fish and bring them in for our monthly weigh ins.

Last months weigh in for December saw a couple of fish weighed and Noel Day took out the Bass.

Santa managed to find us on the deck again as the weather wasn't too flash. It was great to see the kids receive their presents and the parents enjoy a bevvy or two. Thanks to Maddie and Lynnie for setting up and to everyone who helped out. Good food, good company and a friendly atmosphere made for a great afternoon. Our next Sunday weigh in is on the 20th so join us for another get together before our Australia Day Tournament the following weekend. Tight lines.