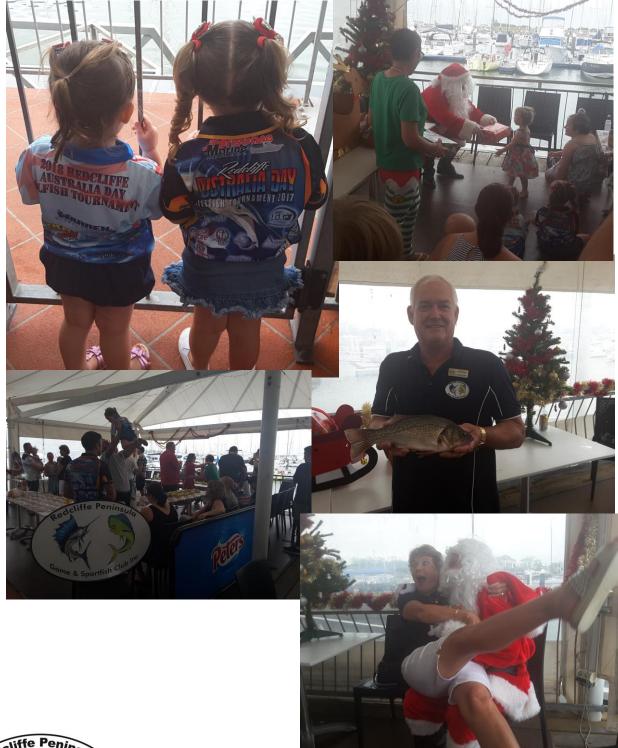

### Chairman's Report End December 2018

Our Christmas weigh in and party at the start of the month was a great success with all the children getting to see Santa with some presents.

Once again the weather was ordinary which restricted any offshore activity again, thankyou Mick King for not fishing, letting me take out the inshore species with a small Bass.

Weigh Master's Report

2019 is here, another year to enjoy. I would like to wish everyone a happy and prosperous new year. I hope you catch heaps of fish and bring them in for our monthly weigh ins.

Last months weigh in for December saw a couple of fish weighed and Noel Day took out the Bass.

Santa managed to find us on the deck again as the weather wasn't too flash. It was great to see the kids receive their presents and the parents enjoy a bevvy or two. Thanks to Maddie and Lynnie for setting up and to everyone who helped out. Good food, good company and a friendly atmosphere made for a great afternoon. Our next Sunday weigh in is on the 20th so join us for another get together before our Australia Day Tournament the following weekend. Tight lines.