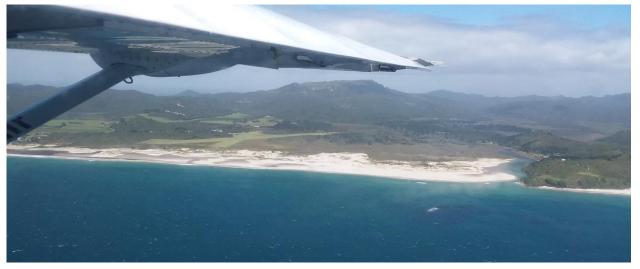

#### NZ Snapper at Great Barrier Island

Your Tacklebox editor managed to sneak away to NZ for the Xmas break and had an excellent few days with family on Great Barrier Island – the island is 4 hours by ferry from Auckland or 30 minutes by light plane.

I took the 12 seater Cessna Caravan option and very much regretted it! The first two attempts at landing on the grass strip at Claris were aborted due to cross winds but we made it in on the third attempt – clapping all round! You can just see the airfield in the photo above.