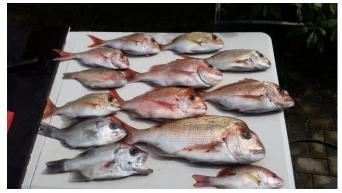

#### NZ Snapper at Great Barrier Island

Your Tacklebox editor managed to sneak away to NZ for the Xmas break and had an excellent few days with family on Great Barrier Island – the island is 4 hours by ferry from Auckland or 30 minutes by light plane.

It was too windy on the first few days to get out but when we did it was only 400 metres from the boat ramp and then a drift back to base, snapper on the bite within moments of dropping our baits. Preference was for a plastic lure with added squid. A lot of fish in the 27 – 28 cm range with the minimum in NZ being 30 cm. We picked up a good feed before I switched to pilchards and hooked up to a 1.3m bronze whaler shark, which I swore was a big snapper right up until I saw him appear! Alas I had to head back to the mainland and wasn't around for the crayfish caught in the pots on the subsequent snapper fish frames.