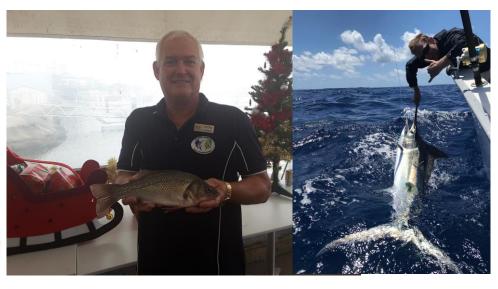

Marlin tagged by Nathan Francis on board Coca-Krolla earlier in the month.

Printing of Tackle Box compliments of:

### Chairman's Report End December 2018

Our Christmas weigh in and party at the start of the month was a great success with all the children getting to see Santa with some presents.

Once again the weather was ordinary which restricted any offshore activity again, thankyou Mick King for not fishing, letting me take out the inshore species with a small Bass.

Weigh Master's Report

2019 is here, another year to enjoy. I would like to wish everyone a happy and prosperous new year. I hope you catch heaps of fish and bring them in for our monthly weigh ins.

Last months weigh in for December saw a couple of fish weighed and Noel Day took out the Bass.