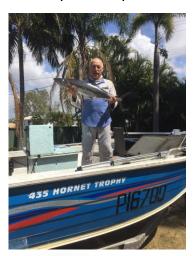

Jeff Ahchay had a recent trip to Mackay where he picked up this Spanish mackerel and also some rusty mud crabs up the Mackay Reliance Creek