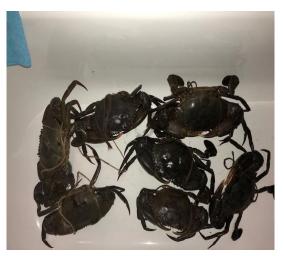

Jeff Ahchay had a recent trip to Mackay where he picked up this Spanish mackerel and also some rusty mud crabs up the Mackay Reliance Creek