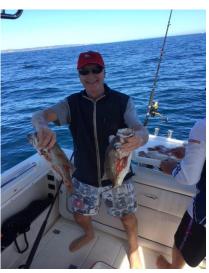

Fortunately Saturday was a fantastic day and a few of us got out for the day. I was on board "Andiamo". We tried a few closer spots then headed out for some deep dropping. In close we caught some Pearlies but more than half of them went back to grow a few more centimetres. The only fish we caught out deep were Green Eyed Sharks, often coming up two at a time. A beautiful calm day with a few whales performing for us. "Salty Nuts" was out there too with Johnny Eagle bringing back the heaviest of their Pearlies. No Bream were caught so John collected the cash for this month with his Pearly.