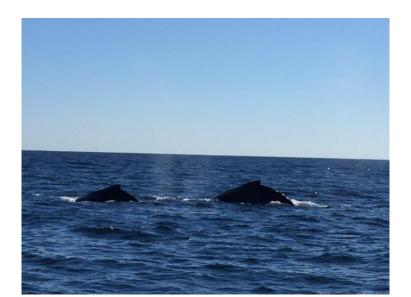

Fortunately Saturday was a fantastic day and a few of us got out for the day. I was on board "Andiamo". We tried a few closer spots then headed out for some deep dropping. In close we caught some Pearlies but more than half of them went back to grow a few more centimetres. The only fish we caught out deep were Green Eyed Sharks, often coming up two at a time. A beautiful calm day with a few whales performing for us. "Salty Nuts" was out there too with Johnny Eagle bringing back the heaviest of their Pearlies. No Bream were caught so John collected the cash for this month with his Pearly.