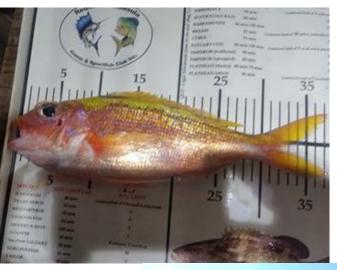

We had a new member Tony and his wife join us. He is new to the area and very keen to learn. As usual Greg did a great job on the barby and the beer was cold, although it turned up a little late.

For August we are looking for Pearl Perch and Bream. There seem to be a few Pearlies around at the moment with some bigger ones in "some" places. The Bream are in all the usual places around the Peninsula. Wet a line, take the kids out and enjoy our wonderful sport. See you all at our Presentation Night in September and on Sunday afternoon 19<sup>th</sup> August.