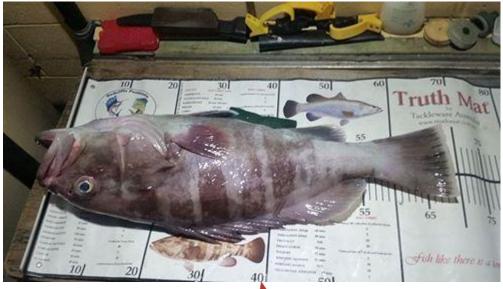

#### Weigh Master's Report

Our July weigh in afternoon was a great afternoon with fine weather and some fish to weigh. Unfortunately no "fish of the month" were weighed. Noel went out on Friday night/Saturday morning to try his luck locally but only managed a small flathead which weighed 0.57Kg. Then he headed out past the Cape where he bagged out on Snapper after two drops. His best fish weighed 1.25Kg, nice eating size. He said it got a bit uncomfortable during the morning so he decided to come back in. I wonder if he will have another go before he heads off on his cruise?