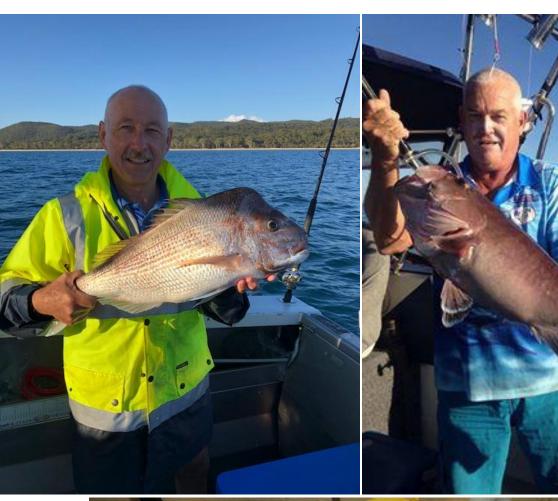

#### Weigh Master's Report

Our July weigh in afternoon was a great afternoon with fine weather and some fish to weigh. Unfortunately no "fish of the month" were weighed. Noel went out on Friday night/Saturday morning to try his luck locally but only managed a small flathead which weighed 0.57Kg. Then he headed out past the Cape where he bagged out on Snapper after two drops. His best fish weighed 1.25Kg, nice eating size. He said it got a bit uncomfortable during the morning so he decided to come back in. I wonder if he will have another go before he heads off on his cruise?

We had a new member Tony and his wife join us. He is new to the area and very keen to learn. As usual Greg did a great job on the barby and the beer was cold, although it turned up a little late.

For August we are looking for Pearl Perch and Bream. There seem to be a few Pearlies around at the moment with some bigger ones in "some" places. The Bream are in all the usual places around the Peninsula. Wet a line, take the kids out and enjoy our wonderful sport. See you all at our Presentation Night in September and on Sunday afternoon 19<sup>th</sup> August.