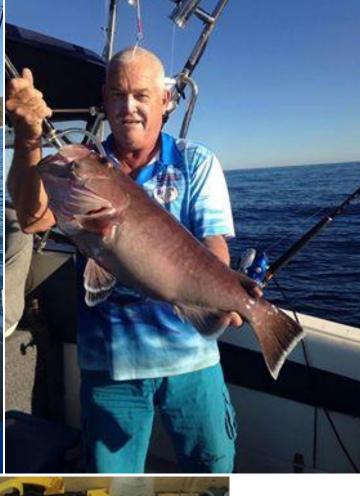

#### Weigh Master's Report

Our July weigh in afternoon was a great afternoon with fine weather and some fish to weigh. Unfortunately no "fish of the month" were weighed. Noel went out on Friday night/Saturday morning to try his luck locally but only managed a small flathead which weighed 0.57Kg. Then he headed out past the Cape where he bagged out on Snapper after two drops. His best fish weighed 1.25Kg, nice eating size. He said it got a bit uncomfortable during the morning so he decided to come back in. I wonder if he will have another go before he heads off on his cruise?

We had a new member Tony and his wife join us. He is new to the area and very keen to learn. As usual Greg did a great job on the barby and the beer was cold, although it turned up a little late.

For August we are looking for Pearl Perch and Bream. There seem to be a few Pearlies around at the moment with some bigger ones in "some" places. The Bream are in all the usual places around the Peninsula. Wet a line, take the kids out and enjoy our wonderful sport. See you all at our Presentation Night in September and on Sunday afternoon 19<sup>th</sup> August.