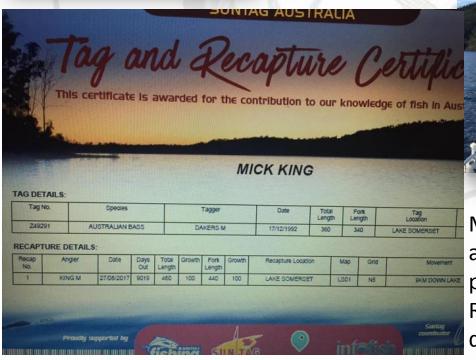

Mick King also managed a recapture of a previously tagged Bass. Recaptured after 9019 days and growing only 100mm. It was originally tagged by M Dakers 17/12/92.