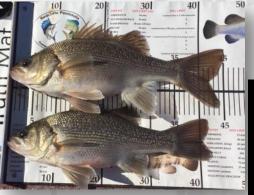

Trevally – Game & Sportfish

Guinness - Sportfish

R.P.G.S.C Members - 88

Female Members – 27

Sub Junior & Junior Members - 22

Q.G.F.A Members - 62

A.N.S.A Members – 37

Some of the fish caught this month at Somerset Dam by the Skinners, Days and the Kings