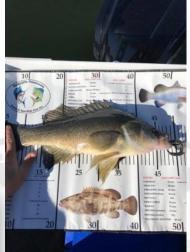

Trevally – Game & Sportfish

Guinness - Sportfish

R.P.G.S.C Members - 88

Female Members – 27

Sub Junior & Junior Members - 22

Q.G.F.A Members - 62

A.N.S.A Members – 37

Some of the fish caught this month at Somerset Dam by the Skinners, Days and the Kings