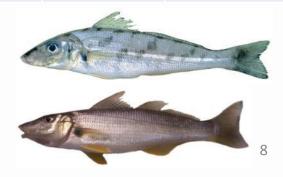

Trevally – Game & Sportfish

Guinness - Sportfish

R.P.G.S.C Members - 88

Female Members – 27

Sub Junior & Junior Members - 22

Q.G.F.A Members - 62

A.N.S.A Members – 37

Some of the fish caught this month at Somerset Dam by the Skinners, Days and the Kings

Mick King also managed a recapture of a previously tagged Bass. Recaptured after 9019 days and growing only 100mm. It was originally tagged by M Dakers 17/12/92.