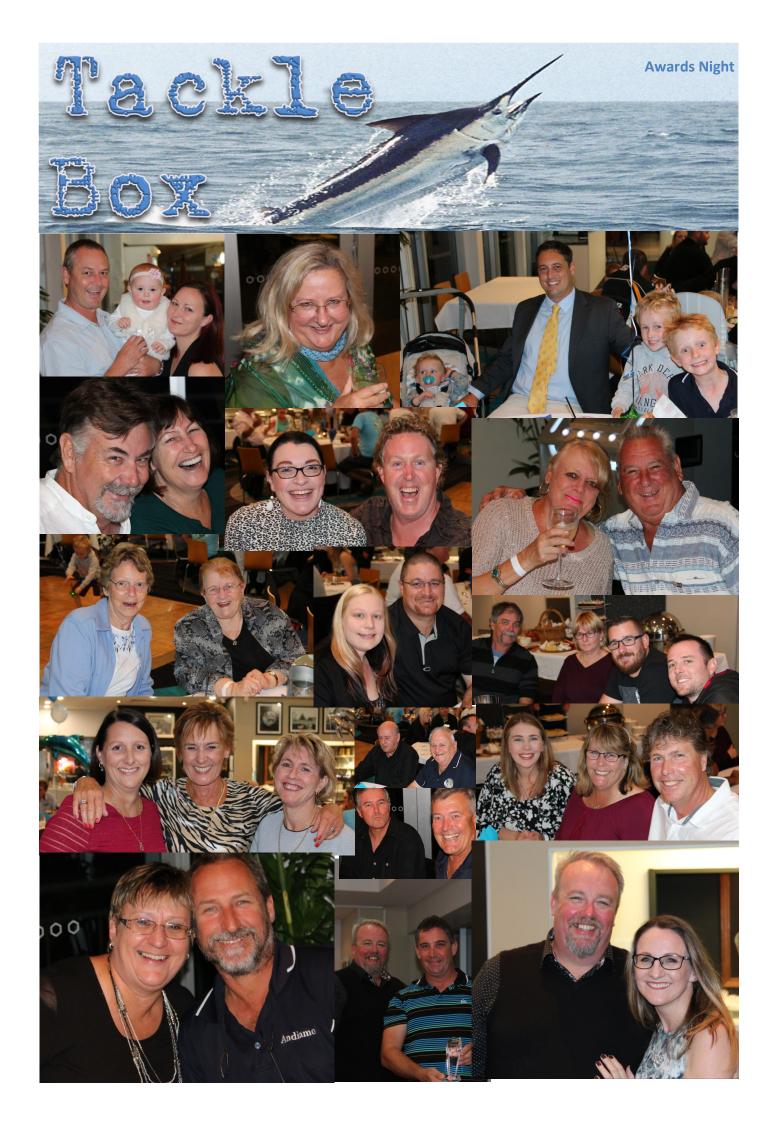

## Redcliffe Peninsula Game & Sportfish Club Inc.

Please send photos/ contributions to Robyn Drysdale at:

Tackleboxrobbie @outlook.com

Mick King found plenty of Yellowbelly and Bass schooling up in the basin at a recent trip to Lake Somerset.