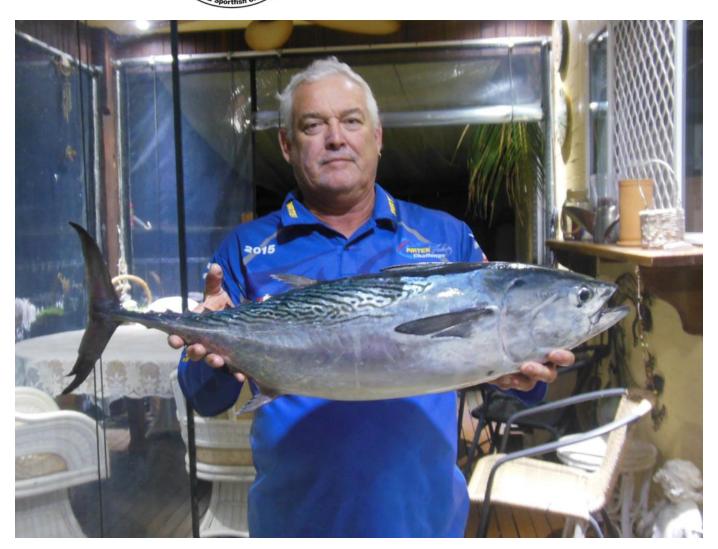

Redcliffe
Peninsula
Game & Sportfish
Club Inc.

August 2015

Please send contributions to: <u>Tackleboxrobbieoutlook.com</u>.

Noel Day with a nice Mack Tuna.