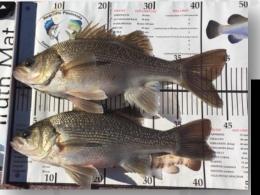

Trevally – Game & Sportfish

Guinness - Sportfish

R.P.G.S.C Members - 88

Female Members – 27

Sub Junior & Junior Members - 22

Q.G.F.A Members - 62

A.N.S.A Members – 37

Some of the fish caught this month at Somerset Dam by the Skinners, Days and the Kings