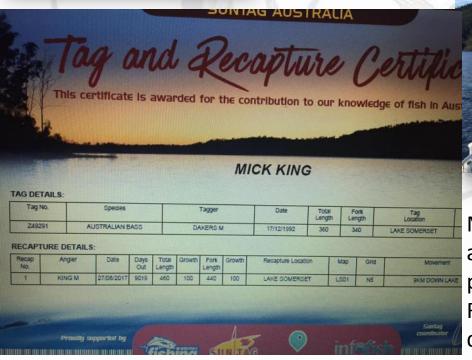

Trevally – Game & Sportfish

Guinness - Sportfish

R.P.G.S.C Members - 88

Female Members – 27

Sub Junior & Junior Members - 22

Q.G.F.A Members - 62

A.N.S.A Members – 37

Some of the fish caught this month at Somerset Dam by the Skinners, Days and the Kings

Mick King also managed a recapture of a previously tagged Bass. Recaptured after 9019 days and growing only 100mm. It was originally tagged by M Dakers 17/12/92.