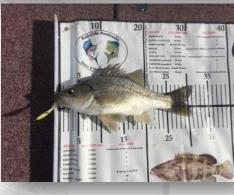

Trevally – Game & Sportfish

Guinness - Sportfish

R.P.G.S.C Members - 88

Female Members – 27

Sub Junior & Junior Members - 22

Q.G.F.A Members - 62

A.N.S.A Members – 37

Some of the fish caught this month at Somerset Dam by the Skinners, Days and the Kings

Mick King also managed a recapture of a previously tagged Bass. Recaptured after 9019 days and growing only 100mm. It was originally tagged by M Dakers 17/12/92.