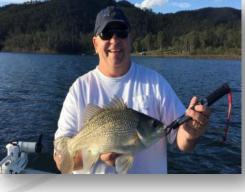

Trevally – Game & Sportfish

Guinness - Sportfish

R.P.G.S.C Members - 88

Female Members – 27

Sub Junior & Junior Members - 22

Q.G.F.A Members - 62

A.N.S.A Members – 37

Some of the fish caught this month at Somerset Dam by the Skinners, Days and the Kings

Mick King also managed a recapture of a previously tagged Bass. Recaptured after 9019 days and growing only 100mm. It was originally tagged by M Dakers 17/12/92.